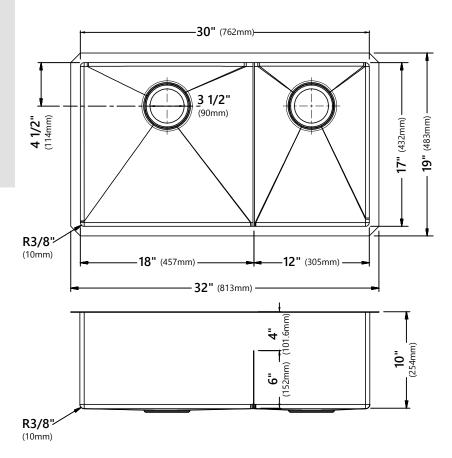

#### **Sink Dimensions**

Overall Dimensions: 32" x 19" Larger Bowl Dimensions: 18" x 17" Smaller Bowl Dimensions: 12" x 17"

Sink Depth: 10"

#### **Features**

- 16 Gauge Stainless Steel Construction
- Undermount Installation
- Double Bowl 60/40 Sink
- Required Minimum Cabinet Size: 36" Left to Right, 24" Front to Back
- Rear Center-Set Drains
- 3 1/2" Drain Opening
- NoiseDefend Undercoating and Sound Dampening Pads